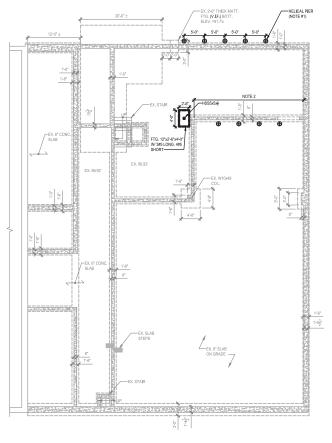

## **Condition Assessment:**

Significant settlement cracks in west exterior wall of Central Block, built 1946. Failed waterproof roof membrane damaged concrete roof panels and supporting structure that requires remedial structural work.

## Work Plan:

Restore the integrity of the existing roof and prepare for future installation of an amenity space on the roof, Riverview Terrace.

Install pilings to prevent additional settlement cracking of brick wall and to provide support for future roof terrace.

Extent of repair to steel roof structure to be determined when existing roof removed.

Replace existing roof membrane in its entirety. Two options for new roof deck involve either

- a) replace the damaged section of existing concrete roof deck or
- b) replace roof deck with more modern, steel roofing system.