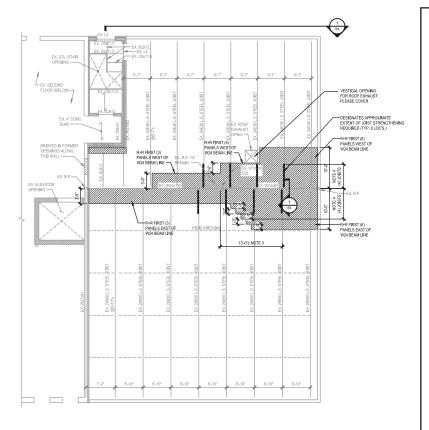

## Work Plan:

Restore the integrity of the existing roof and prepare for future installation of an amenity space on the roof, Riverview Terrace.

Install pilings to prevent additional settlement cracking of brick wall and to provide support for future roof terrace.

Extent of repair to steel roof structure to be determined when existing roof removed.

Replace existing roof membrane in its entirety. Two options for new roof deck involve either

- a) replace the damaged section of existing concrete roof deck or
- b) replace roof deck with more modern, steel roofing system.