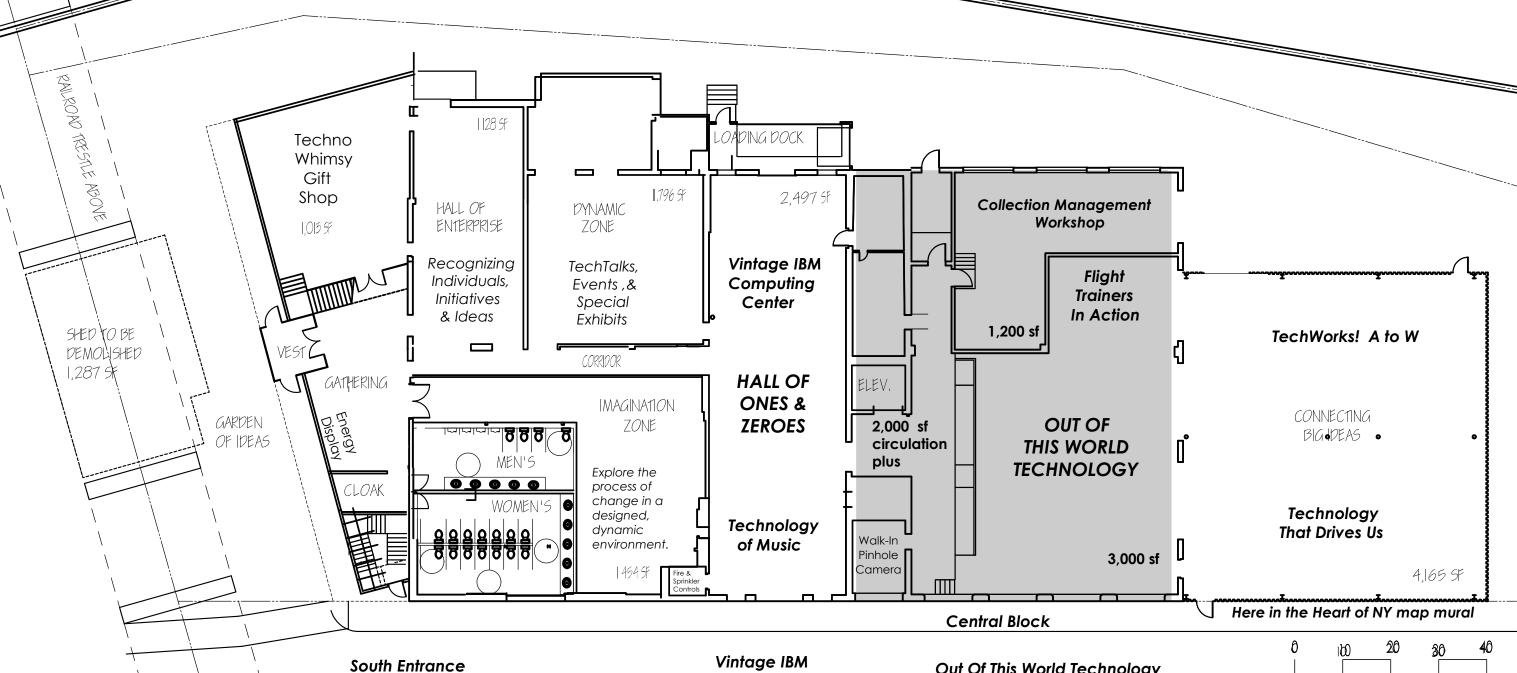

# **Energy Exhibit**

Exterior - Photovoltaics, Solar Thermal, Smart Glass, Geothermal Interior - Monitor energy generated by Energy Exhibit

Lobby/Gathering space Cloak room, Gift shop

## **Computing Center**

IBM 1401 system that powered Telstar (1962) IBM 1440 system IBM 360 printer IBM 082 card sorter IBM key punch machines IBM 1255 check sorter (restoration pending)

Only site on East Coast with functioning IBM systems/mainframes

### **Out Of This World Technology**

Avionics by BAE systems, Ensco, GE-Westover IBM Owego, Lockheed Martin **NASA Narratives** 

Ansco camera/film IBM Owego - Saturn avionics Apollo ground tracking Shuttle 4 Pi computer Link Lunar Module Simulator (On loan from Smithsonian) Lockheed Martin - Orion Simmonds Precision/GE Unison actuators - stage separation

### **Technology That Drives Us**

19th century carriage makers Larrabee Deyo trucks Bendix - magnetos, disc brakes Racing technology Doron Precision Systems - trainers Tiger Solar Tour de Sol champion BAE Systems - Hybrid Drive Emerging electric vehicle technology